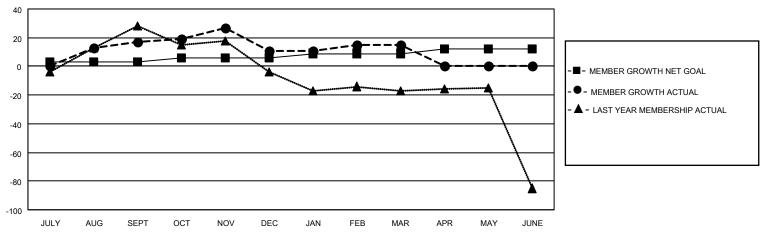

## GOALS AND ACTUAL MEMBERS CUMULATIVE

| DROPPED CLUBS: 1 |     | 35 CLUBS OF 60 ADDED 1 OR<br>MORE NEW MEMBERS | GENDER DISTRIBUTION                 |                                |  |
|------------------|-----|-----------------------------------------------|-------------------------------------|--------------------------------|--|
|                  |     |                                               | MALE<br>FEMALE                      | 1,305 (75.13%)<br>432 (24.87%) |  |
| DROPPED MEMBERS  |     |                                               | NON BINARY<br>PREFER NOT TO ANSWER  | 0 (0.00%)<br>0 (0.00%)         |  |
| DECEASED         | 21  |                                               | TREFERENCE TO ANOWER                | 0 (0.0070)                     |  |
| CLUB CANCELLED   | 13  | CLICK HERE FOR CUMULATIVE                     | TOTAL FAMILY UNIT MEMBERS           | 3 262                          |  |
| OTHER            | 76  | MEMBERSHIP DATA                               |                                     |                                |  |
| TOTAL            | 110 |                                               | FAMILY MEMBERS PAYING HALF DUES 132 |                                |  |
|                  |     |                                               |                                     |                                |  |